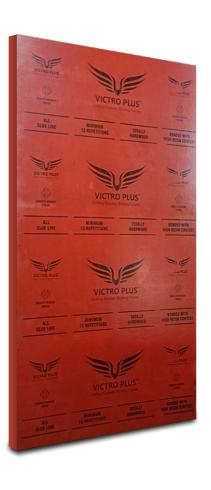

#### **Victro Plus**

12 mm (8×4)

Door Frame : Red Marandi, Teak, WPC

Size : Size as per required

: As per required **Pinewood** 