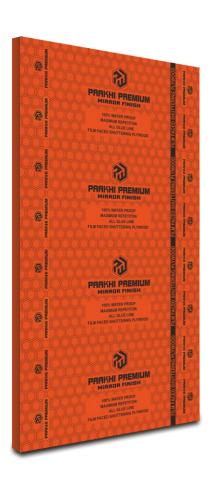

#### **Premium Mirror Finish**

12 mm (8×4)

Door Frame : Red Marandi, Teak, WPC

Size : Size as per required

: As per required **Pinewood** 

#### **Premium Mirror Finish**

12 mm (8×4)

30 kg | 34 kg

Door Frame : Red Marandi, Teak, WPC

: Size as per required Size

: As per required **Pinewood** 