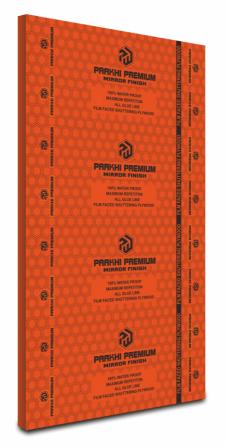

#### **Premium Mirror Finish**

12 mm (8×4)

Door Frame : Red Marandi, Teak, WPC

Size : Size as per required

: As per required **Pinewood** 

#### **Premium Mirror Finish**

12 mm (8×4)

30 kg | 34 kg

Door Frame : Red Marandi, Teak, WPC

: Size as per required Size

: As per required **Pinewood** 